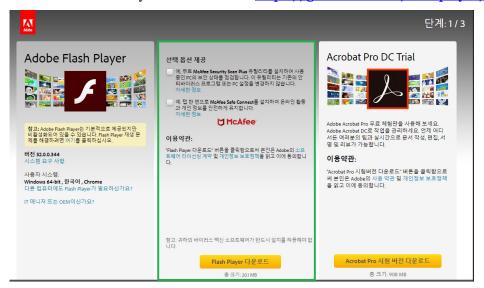

## **Installing Adobe Flash Player**

By CS372 Teaching Staff March 11, 2020

In this document, we will show how to install Adobe Flash Player for KLMS video streaming.

1. Download Adobe Flash Player installer from <a href="https://get.adobe.com/flashplayer/">https://get.adobe.com/flashplayer/</a>.

Figure 1. Flash Player download page

2. Execute *flashplayer32pp\_xa\_install* and restart your browser.

Figure 2. Flash Player installation

3. In the KLMS page, allow Flash Player and reload the page.

Figure 3. Click on the enable Flash Player button