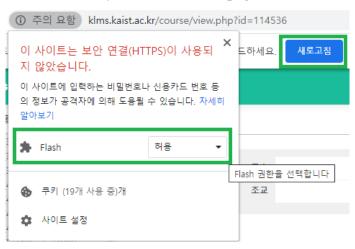

Figure 1. Flash Player download page

2. Execute *flashplayer32pp\_xa\_install* and restart your browser.

Figure 2. Flash Player installation

3. In the KLMS page, allow Flash Player and reload the page.

Figure 3. Click on the enable Flash Player button