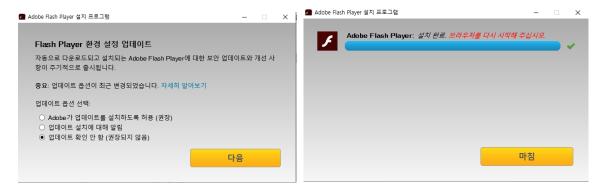

Figure 1. Flash Player download page

2. Execute *flashplayer32pp\_xa\_install* and restart your browser.

Figure 2. Flash Player installation

3. In the KLMS page, allow Flash Player and reload the page.

Figure 3. Click on the enable Flash Player button